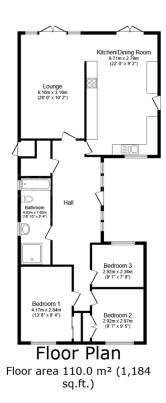

## **Key Features**

- 3 Bedroom Detached Bungalow
- Immaculately Presented Throughout
- · Cul de Sac Location
- Spacious Rooms Throughout
- Tenure Freehold / Council Tax Band E

- · Stunning 22ft Modern Kitchen
- · Garage & Driveway
- Near To Motorway Links
- Private Garden With Decked Area
- QUOTE AP0490

TOTAL: 110.0 m<sup>2</sup> (1,184 sq.ft.)

This floor plan is for illustrative purposes only. It is not drawn to scale. Any measurements, floor areas (including any total floor area), openings and orientations are approximate. No details are guaranteed, they cannot be relied upon for any purpose and do not form any part of any agreement. No liability is taken for any error, omission or misstatement. A party must rely upon it sown inspection(s). Dowered by www.Propertybox.10.